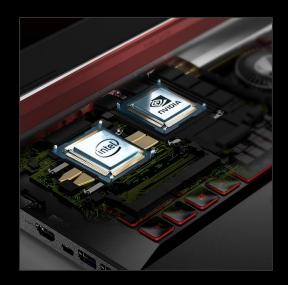

### 2. Dominating Specs

Reign over the game world with the combined power of a Next-Gen Intel® Core™ processor¹ and the latest NVIDIA® GeForce® GTX graphics. Configure your laptop for maximum speed and massive storage with two M.2 Gen3 x4 PCle SSDs using NVMe technology in Raid 0¹ and up to 32GB of DDR4 RAM. The large-capacity 58Wh battery¹ supports a longer lifespan.

3 ms

**IPS** 

**Fundamentals** 

Display

Next-Gen Intel® Core™ Processor<sup>1</sup>

Dual M.2 Supporting PCIe SSD

Up to 32GB DDR4

144 Hz Display<sup>1</sup>

Support PCIe NVMe SSD in RAID 01

Long Battery Life (58Whr/55Whr)

3ms Overdrive Response Time<sup>1</sup>

15.6"/ 17.3" FHD IPS Display

Narrow Bezel with 80% Screen-to-body Ratio

The latest NVIDIA® GeForce® GTX graphics