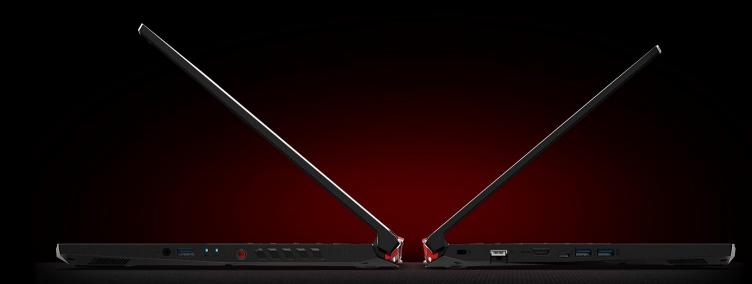

### 6. Killer Connectivity

Get an edge online by taking control of your network and prioritizing your gameplay with Killer™ Ethernet E2500¹.

Effortlessly stream your gameplay with Gigabit Wi-Fi 5 with 2x2 MU-MIMO technology. Plug all your peripherals into the full range of ports, including HDMI 2.0, USB Type-C™ Gen1 and more.

₩

\*\*\*\*

묾

MU-MIMO

, A

Cooling/Control

Audio

Connectivity

Keyboard

Acer NitroSense

Waves MaxxAudio®

Acer TrueHarmony™

Red Backlit Keyboard

1. Specifications may vary depending on model and/or region. All models subject to availability.

Killer™ Ethernet E2500 or Acer Network Optimizer

Gigabit Wi-Fi 5with 2x2 MU-MIMO Technology

Acer Coolboost™ Technology

(intel)

(NOTE OF THE PROPERTY OF THE P

......

M.2 Slot

DDR4

144Hz