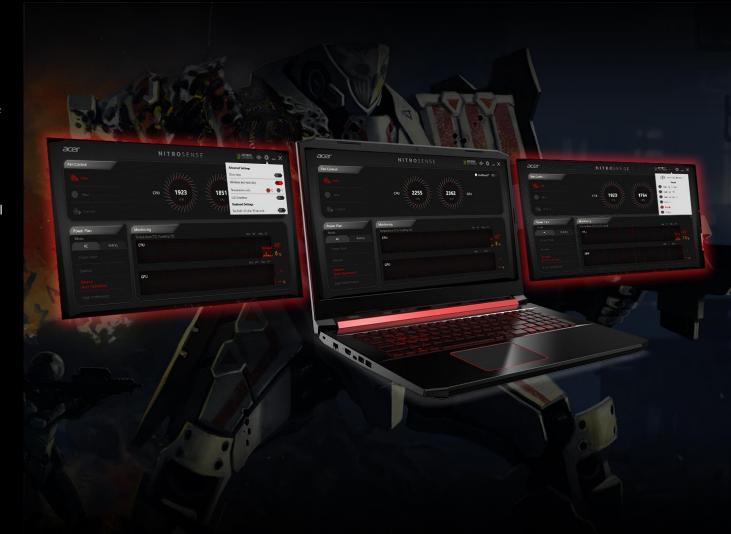

### A Sense of Control

Exercise control over every aspect of your gaming PC. Call up the NitroSense UI with a single touch of the dedicated NitroSense key to instantly visualize your component temperature, loading performance, power plan and more.

Monitor fan speed and adjust in real time by setting fans to automatic, customizing their speed or setting them to max when the heat is on. Easily turn CoolBoost™ on or off as needed, and keep an eye on your CPU and GPU temperature, with data retained for one hour.

Additionally, you can set up your power plan to achieve optimal power usage in different scenarios, utilize Acer TrueHarmony's™ six different sound modes, turn sticky keys on or off and activate the LCD overdrive to bring the display response time down to 3ms.