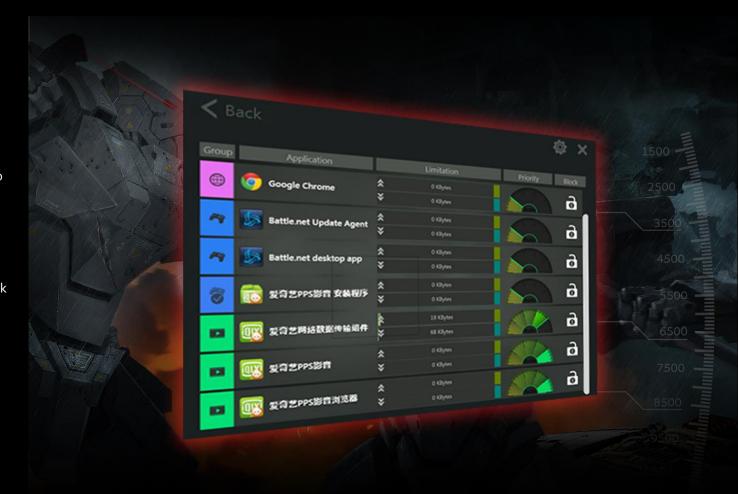

### **Acer Network Optimizer**

Optimize your online gaming and keep the data flowing fast and strong with the force of Acer Network Optimizer. Select the Auto Mode, which categorizes and prioritizes programs to eliminate network issues. Alternatively, manually adjust the priorities, change the bandwidth for each application, or even block specific applications to get the best network experience.