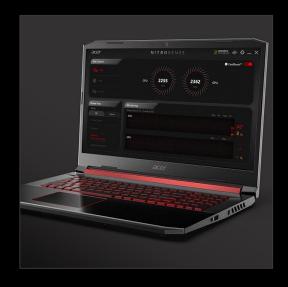

Monitor and manage your system in real time with NitroSense, covering temperatures, fan speeds and more.

Commands are just a touch away with the dedicated NitroSense Key, while the WASD and arrow keys are highlighted for easy location. Enjoy the tactile feel of keys with a travel distance of 1.6mm. Add some excitement to your gaming and play in dimly lit environments with the red backlit keyboard.

### A Sense of Control

Exercise control over every aspect of your gaming PC. Call up the NitroSense UI with a single touch of the dedicated NitroSense key to instantly visualize your component temperature, loading performance, power plan and more.

Monitor fan speed and adjust in real time by setting fans to automatic, customizing their speed or setting them to max when the heat is on. Easily turn CoolBoost™ on or off as needed, and keep an eye on your CPU and GPU temperature, with data retained for one hour.

Additionally, you can set up your power plan to achieve optimal power usage in different scenarios, utilize Acer TrueHarmony's™ six different sound modes, turn sticky keys on or off and activate the LCD overdrive to bring the display response time down to 3ms.