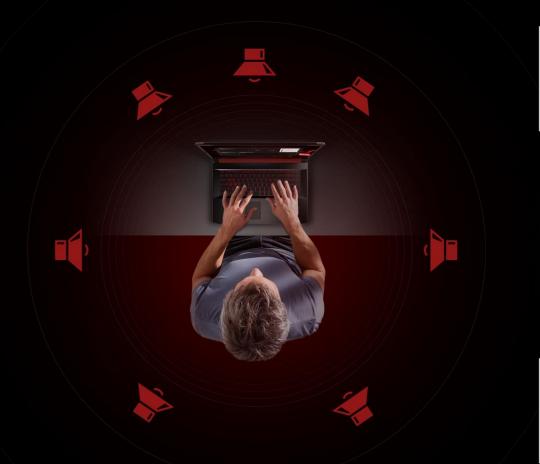

### 5. Breaking the Sound Barrier

Better audio delivers a competitive edge as well as a more immersive experience. Invigorate your gaming and enjoy crushing audio as Waves MaxxAudio® meets Acer TrueHarmony™. Get intelligent bass, dialog and volume enhancement with Waves MaxxAudio®, and deeper, richer sounds with Acer TrueHarmony™.

### Sound. The Way it was mean to be heard.