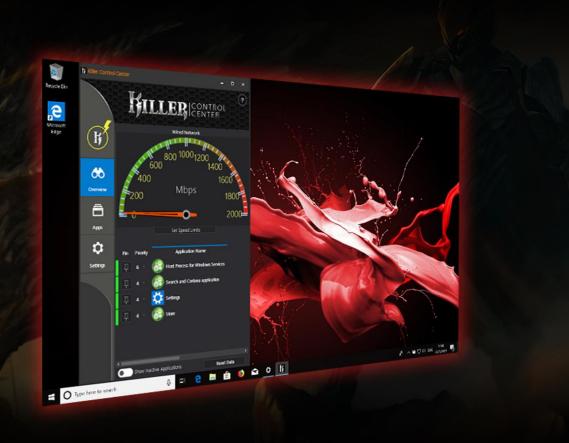

#### Killer™ Ethernet E2500

Ensure your gaming isn't held back by poor network performance with Killer™ Ethernet E2500. Say goodbye to video freezes and get up to 25% improved latency performance during single application usage, and potentially more than 10x faster performance when multitasking. This Ethernet controller automatically detects and prioritizes games, videos and chat and delivers them the lion's share of the bandwidth. Get hands-on with the Killer Control Center, which allows you to adjust the bandwidth delivery to all your apps and even your websites to make sure you get a premium experience no matter what you're doing.