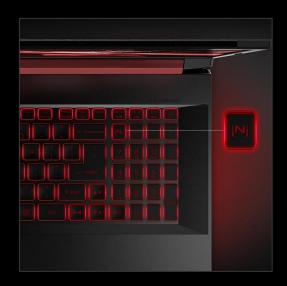

Monitor and manage your system in real time with NitroSense, covering temperatures, fan speeds and more.

Commands are just a touch away with the dedicated NitroSense Key, while the WASD and arrow keys are highlighted for easy location. Enjoy the tactile feel of keys with a travel distance of 1.6mm. Add some excitement to your gaming and play in dimly lit environments with the red backlit keyboard.

Keyboard

Acer NitroSense

Waves MaxxAudio®

Acer TrueHarmony™

Red Backlit Keyboard

1. Specifications may vary depending on model and/or region. All models subject to availability.

Killer™ Ethernet E2500 or Acer Network Optimizer